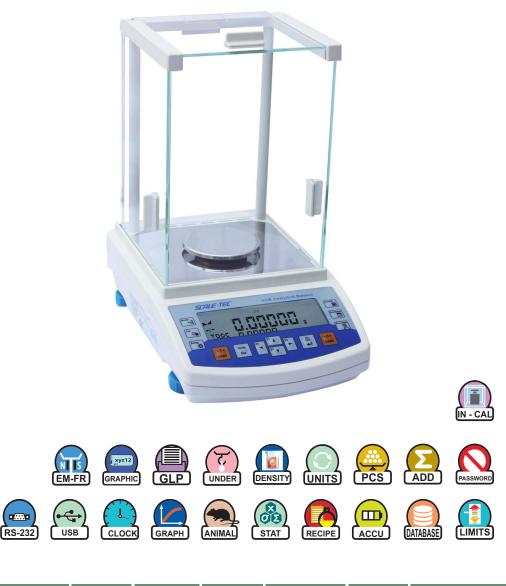

# SAB-DR SERIES

## Features

- The New SAB series represents a new standard level for analytical balances. They feature a new, readable LCD display a clearer presentation of the weighing result.
- Besides, the display has a new text information line allowing to show additional messages and data, e.g. product name or tare value.
- Automatic internal adjustment, which takes into consideration temperature changes and time flow.
- Several communication interfaces: 2 x RS 232, type A USB, type B USB and optional WiFi.
- The Informrmation system is based on 5 databases:
  - up to 10 users,
  - up to 1000 products,
  - up to 1000 weighments,
  - up to 10 tares,
  - ALIBI memory up to 100 000 weighments.

# SEMI-MICRO ANALYTICAL BALANCE

| MODEL                     | CAPACITY<br>(gm) | RESOLUTION<br>(mg) | PAN<br>(mm) | REPEATABILITY<br>(mg) | LINEARITY<br>(mg) | RESPONSE<br>TIME (Sec.) |
|---------------------------|------------------|--------------------|-------------|-----------------------|-------------------|-------------------------|
| Auto Internal Calibration |                  |                    |             |                       |                   |                         |
| SAB 265DR                 | 60 / 220         | 0.01/0.1           | ⊗ 80        | <u>+</u> 0.03/0.1     | <u>+</u> 0.07/0.2 | 5~8                     |
| SAB 285DR                 | 80 / 220         | 0.01/.0.1          | ⊗ 80        | <u>+</u> 0.05/0.1     | <u>+</u> 0.07/0.2 | 5~8                     |
| SAB 205DR                 | 100/220          | 0.01/0.1           | ⊗ 80        | <u>+</u> 0.08/0.1     | <u>+</u> 0.07/0.2 | 5~8                     |
| SAB 414S                  | 410              | 0.1                | ⊗ 80        | <u>+</u> 0.2          | <u>+</u> 0.4      | 5~8                     |